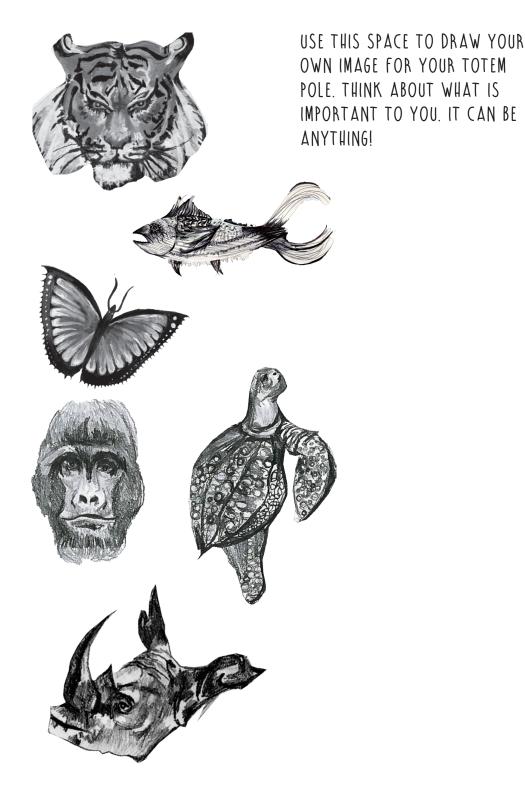

## **endangered** S P E C I E S

Choose any animal from the images to the right and make your very own totem pole to bring more awareness of our endangered species.

## **LOP** ENDANGERED

 tiger Q. butterfly
a leatherback turtle 4. bluefin tuna 5.
mountain gorilla 6.
javan rhinoceros

## your task

THE ANIMALS TO THE RIGHT ARE IN DANGER FROM PERMANENT EXTINCTION FROM THIS PLANET. YOUR TASK IS TO CUT THESE ANIMALS OUT AND STICK THEM TO YOUR OWN TOTEM POLE.

YOUR POLE CAN BE A STICK OR A LOLLIPOP STICK STUCK AS ONE WITH BLUETACK OR TAPE